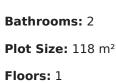

## **BASIC FACTS**

**Type:** Apartment Ground Floor Apartment Penthouse

Bedrooms: 2

Build Size: 84 m<sup>2</sup>

Year built: 2025

- Air-Conditioning
- Balcony
- Double Glazing
- En-Suite Bathroom
- Fitted Kitchen
- Fitted Wardrobes
- Heating
- Near Airport
- Near Beach
- Near Golf
- Near International School
- Near Marina
- Near Restaurants
- Near Shops
- Open Plan
- Peaceful Location
- Sea View
- Video Entry Phone

Status: Off Plan

- Communal Gardens
- Communal Pool
- Elevator
- Gated Community
- Gym
- Storage Room
- Underground Parking