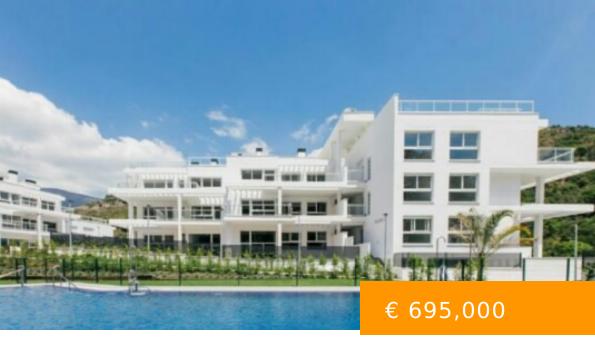

## 3 BED CORNER PENTHOUSE IN RIVERSIDE, BENAHAVIS

https://modernpropertymarbella.com

Massive corner penthouse in the best block of the very popular Riverside development in Benahavis. The largest and most luxurious penthouse in the development, the apartment sits above what used to be the show-home. The main living floor consists of a very large, open-plan, living area which leads on to...

## **BASIC FACTS**

Type: Penthouse

**Bedrooms:** 3

Build Size: 115 m<sup>2</sup>

Year built: 2022

Air-Conditioning

Balcony

Double Glazing