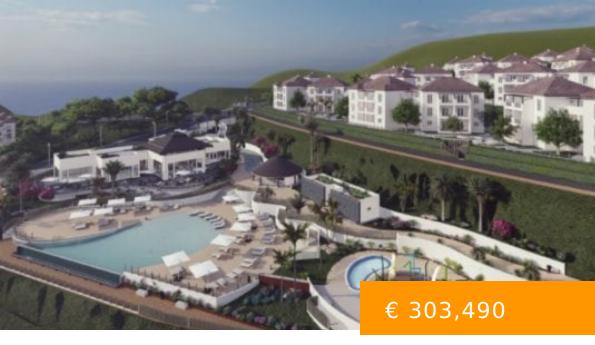

## LUXURY 2 BED APARTMENTS IN A FAMILY RESORT

https://modernpropertymarbella.com

An affordable resort designed for the whole family. Consisting of 2- and 3-bedroom apartments and penthouses (some with solariums), owners and guests can enjoy a myriad of facilities including lagoon and lap pools, restaurants, BBQ area, childrens play park, pool and splash area, a cinema, work stations, indoor and outdoor...

## **BASIC FACTS**

Type: Apartment Ground Floor Apartment

Penthouse

**Bedrooms:** 2

Build Size: 86 m<sup>2</sup>

Year built: 2023

Allocated Parking

**Status:** Under Construction

Bathrooms: 2

Plot Size: 120 m<sup>2</sup>

Bar

BBQ Area

Childrens Playground

Childrens Pool

Cinema

Clubhouse

Co-Working Station

Communal Gardens

Communal Pools

Elevator

Gated Community

Gym

Restaurant

Sports Courts

- Air-Conditioning
- Balcony
- Double Glazing
- Elevator
- Fitted Kitchen
- Heating
- Near Beach
- Near Golf
- Near Marina
- Near Restaurants
- Open Plan
- Peaceful Location
- Sea View