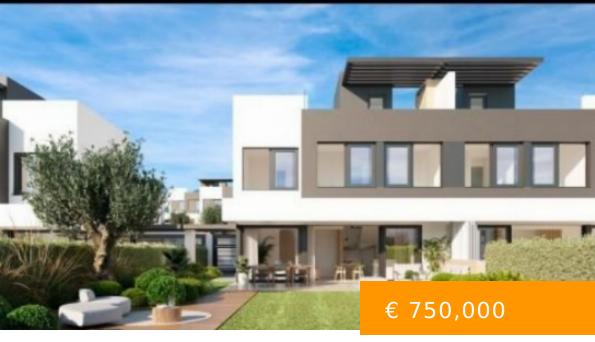

## MODERN, SEMI-DETACHED HOMES NEAR PUERTO BANUS

https://modernpropertymarbella.com

50 semi-detached villas with 3 bedrooms, 2 bathrooms and a guest WC. Some properties come with solariums and/or basements. The houses enjoy a sunny west-facing orientation, in addition, its layout along a gentle slope allows maximum magnificent views. Sun, golf, nature... enjoy them all year round! Be inspired by the...

Atalaya, New Golden Mile, Estepona

- 3 beds
- 3 baths
- Semi-Detached House
- For Sale
- Under Construction

## **BASIC FACTS**

Type: Semi-Detached House

**Bedrooms:** 3

Build Size: 125 m<sup>2</sup>

Year built: 2024

- Air-Conditioning
- Basement
- Double Glazing
- En-Suite Bathroom
- Fitted Kitchen
- Fitted Wardrobes
- Heating
- Luxury Finish
- Mountain View
- Near Marina
- Near Restaurants
- Open Plan
- Peaceful Location
- Private Garden
- Solarium
- Walk to Beach
- Walk to Shops

- Status: Under Construction
- Bathrooms: 3
- Plot Size: 246 m<sup>2</sup>
- Childrens Pool
- Communal Pool
- Gated Community
- Use of Gym
- Use of Spa